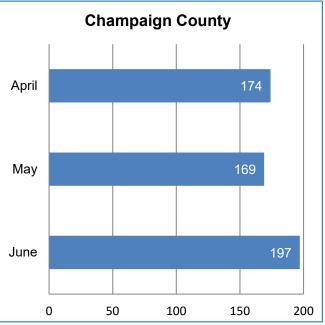

## United Way 2-1-1 Report

## Champaign County

April – June 2018

Submitted by: Susan Williams, Call Center Director, PATH, Inc.





| Age of Caller              |     |  |
|----------------------------|-----|--|
| Adult                      | 400 |  |
| Senior                     | 57  |  |
| Unknown                    | 83  |  |
| Youth                      | 0   |  |
| <u>Gender</u>              |     |  |
| Female                     | 393 |  |
| Male                       | 145 |  |
| Unknown                    | 2   |  |
|                            |     |  |
| <u>Contact Person Type</u> |     |  |
| Individual                 | 483 |  |
| Third Party                | 25  |  |
| Agency                     | 12  |  |
| Doctor/Hospital/Clinic     | 3   |  |
| Police/Sheriff             | 2   |  |
| School                     | 1   |  |
| Church                     | 1   |  |
|                            |     |