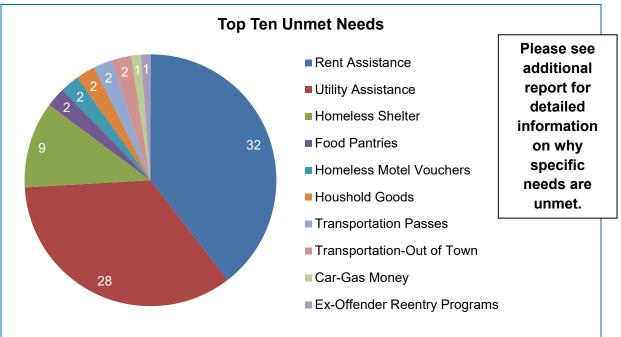

## Call Time Frequency

8-5 pm4626-11 pm60Midnight-7am18

| Contact Type            |     |  |
|-------------------------|-----|--|
| 2-1-1                   | 540 |  |
| Chat                    | 0   |  |
|                         |     |  |
| Top Reasons for Contact |     |  |
| Utility Assistance      | 111 |  |
| Rent Assistance         | 106 |  |
| Homeless Shelter &      |     |  |
| Homeless Services       | 102 |  |
| Food Pantries           | 37  |  |
| General Information     | 34  |  |
| Temporary Financial     | 20  |  |
| Township General Asst   | 15  |  |
| Low Income Housing      | 14  |  |
| Transportation Expense  |     |  |
| Assistance              | 13  |  |
| Emotional Support       | 10  |  |
|                         |     |  |