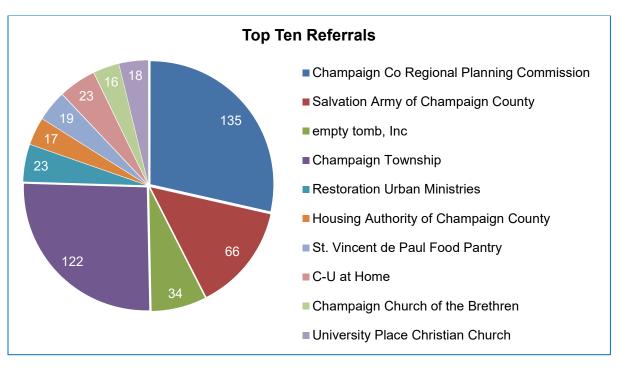

m4626-11 pm60Midnight-7am18

| Contact Type            |     |  |
|-------------------------|-----|--|
| 2-1-1                   | 540 |  |
| Chat                    | 0   |  |
|                         |     |  |
| Top Reasons for Contact |     |  |
| Utility Assistance      | 111 |  |
| Rent Assistance         | 106 |  |
| Homeless Shelter &      |     |  |
| Homeless Services       | 102 |  |
| Food Pantries           | 37  |  |
| General Information     | 34  |  |
| Temporary Financial     | 20  |  |
| Township General Asst   | 15  |  |
| Low Income Housing      | 14  |  |
| Transportation Expense  |     |  |
| Assistance              | 13  |  |
| Emotional Support       | 10  |  |
|                         |     |  |

## Thank you for making this service available in your community.