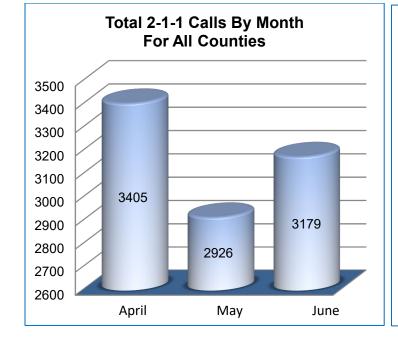

## United Way 2-1-1 Report

## Champaign County

April – June 2018

Submitted by: Susan Williams, Call Center Director, PATH, Inc.





| Age of Caller              |     |  |
|----------------------------|-----|--|
| Adult                      | 400 |  |
| Senior                     | 57  |  |
| Unknown                    | 83  |  |
| Youth                      | 0   |  |
| <u>Gender</u>              |     |  |
| Female                     | 393 |  |
| Male                       | 145 |  |
| Unknown                    | 2   |  |
|                            |     |  |
| <u>Contact Person Type</u> |     |  |
| Individual                 | 483 |  |
| Third Party                | 25  |  |
| Agency                     | 12  |  |
| Doctor/Hospital/Clinic     | 3   |  |
| Police/Sheriff             | 2   |  |
| School                     | 1   |  |
| Church                     | 1   |  |
|                            |     |