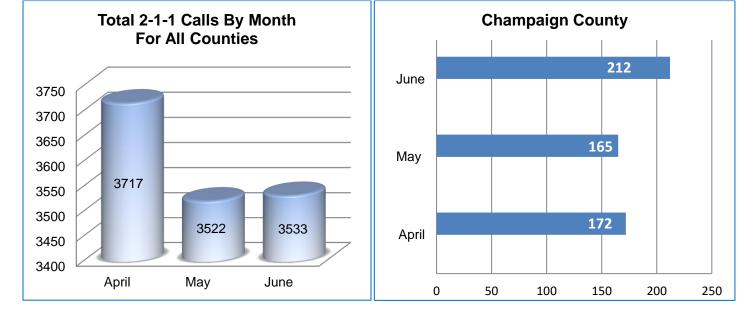

## Champaign County

April – June 2017

Submitted by: Karen Zangerle, Executive Director, PATH, Inc.

| Adult       417         Senior       53         Unknown       131         Youth       3         Temale       442         Male       158         Unknown       3         Not Recorded       2         Individual       533         Third Party       28         Agency       18         Church       0         Police/Sheriff       2         Business       0         School       0         Hospital/Doctor/Clinic       0         12am-4am       7         4am-8am       59         8am-12pm       280 |
|----------------------------------------------------------------------------------------------------------------------------------------------------------------------------------------------------------------------------------------------------------------------------------------------------------------------------------------------------------------------------------------------------------------------------------------------------------------------------------------------------------|
| Unknown131<br>YouthYouth3GenderFemale442<br>MaleMale158<br>UnknownUnknown3<br>Not Recorded2Contact Person TypeIndividual533<br>Third PartyAgency18<br>ChurchChurch0<br>Police/Sheriff2<br>Business0<br>SchoolCall Time Frequency12<br>am-4am12am-4am7<br>4am-8am4am-8am59<br>8am-12pm80280                                                                                                                                                                                                               |
| Youth3GenderFemale442Male158Unknown3Not Recorded2Contact Person TypeIndividual533Third Party28Agency18Church0Police/Sheriff2Business0School0Hospital/Doctor/Clinic012am-4am74am-8am598am-12pm280                                                                                                                                                                                                                                                                                                         |
| GenderFemale442Male158Unknown3Not Recorded2Contact Person TypeIndividual533Third Party28Agency18Church0Police/Sheriff2Business0School0Hospital/Doctor/Clinic0Call Time Frequency12am-4am12am-4am598am-12pm280                                                                                                                                                                                                                                                                                            |
| Female442Male158Unknown3Not Recorded2Contact Person TypeIndividual533Third Party28Agency18Church0Police/Sheriff2Business0School0Hospital/Doctor/Clinic012am-4am74am-8am598am-12pm280                                                                                                                                                                                                                                                                                                                     |
| Male158Unknown3Not Recorded2Contact Person TypeIndividual533Third Party28Agency18Church0Police/Sheriff2Business0School0Hospital/Doctor/Clinic0I2am-4am74am-8am8am-12pm280                                                                                                                                                                                                                                                                                                                                |
| Unknown3<br>Not Recorded3<br>2Contact Person TypeIndividual533<br>Third Party28<br>AgencyAgency18<br>Church0Police/Sheriff2Business0School0Hospital/Doctor/Clinic0I2am-4am7<br>4am-8am4am-8am59<br>8am-12pm8280                                                                                                                                                                                                                                                                                          |
| Not Recorded2Contact Person TypeIndividual533Third Party28Agency18Church0Police/Sheriff2Business0School0Hospital/Doctor/Clinic0I2am-4am74am-8am8am-12pm280                                                                                                                                                                                                                                                                                                                                               |
| Contact Person TypeIndividual533Third Party28Agency18Church0Police/Sheriff2Business0School0Hospital/Doctor/Clinic0Call Time Frequency12am-4am74am-8am598am-12pm280                                                                                                                                                                                                                                                                                                                                       |
| Individual533Third Party28Agency18Church0Police/Sheriff2Business0School0Hospital/Doctor/Clinic0I2am-4am74am-8am598am-12pm280                                                                                                                                                                                                                                                                                                                                                                             |
| Third Party28Agency18Church0Police/Sheriff2Business0School0Hospital/Doctor/Clinic0I2am-4am74am-8am598am-12pm280                                                                                                                                                                                                                                                                                                                                                                                          |
| Agency18Church0Police/Sheriff2Business0School0Hospital/Doctor/Clinic0I2am-4am74am-8am598am-12pm280                                                                                                                                                                                                                                                                                                                                                                                                       |
| Church0Police/Sheriff2Business0School0Hospital/Doctor/Clinic0Call Time Frequency12am-4am74am-8am598am-12pm280                                                                                                                                                                                                                                                                                                                                                                                            |
| Police/Sheriff2Business0School0Hospital/Doctor/Clinic0 <b>Call Time Frequency</b> 12am-4am74am-8am598am-12pm280                                                                                                                                                                                                                                                                                                                                                                                          |
| Business0School0Hospital/Doctor/Clinic0Call Time Frequency12am-4am74am-8am598am-12pm280                                                                                                                                                                                                                                                                                                                                                                                                                  |
| School0Hospital/Doctor/Clinic0Call Time Frequency12am-4am74am-8am598am-12pm280                                                                                                                                                                                                                                                                                                                                                                                                                           |
| Hospital/Doctor/Clinic0Call Time Frequency12am-4am74am-8am598am-12pm280                                                                                                                                                                                                                                                                                                                                                                                                                                  |
| Call Time Frequency12am-4am74am-8am598am-12pm280                                                                                                                                                                                                                                                                                                                                                                                                                                                         |
| 12am-4am74am-8am598am-12pm280                                                                                                                                                                                                                                                                                                                                                                                                                                                                            |
| 4am-8am 59<br>8am-12pm 280                                                                                                                                                                                                                                                                                                                                                                                                                                                                               |
| 8am-12pm 280                                                                                                                                                                                                                                                                                                                                                                                                                                                                                             |
|                                                                                                                                                                                                                                                                                                                                                                                                                                                                                                          |
|                                                                                                                                                                                                                                                                                                                                                                                                                                                                                                          |
| 12pm-4pm 198                                                                                                                                                                                                                                                                                                                                                                                                                                                                                             |
| 4pm-8pm 39                                                                                                                                                                                                                                                                                                                                                                                                                                                                                               |
| 8pm-12am 21                                                                                                                                                                                                                                                                                                                                                                                                                                                                                              |