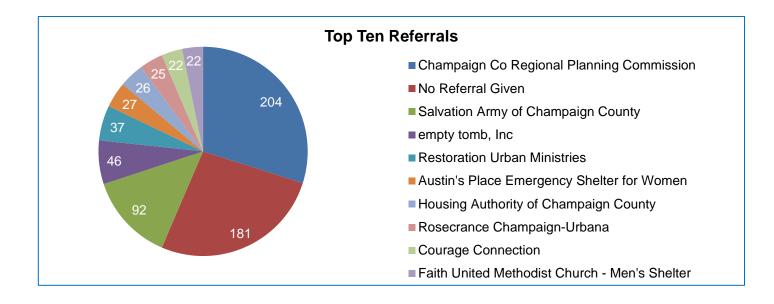

<sup>1</sup> Top Ten Referrals – calls with resulting referrals usually receive more than one referral

<sup>2</sup> Top Ten Unmet Needs – Callers needs were not met; programs may exist but caller may not be eligible for assistance or program may be out of funds.