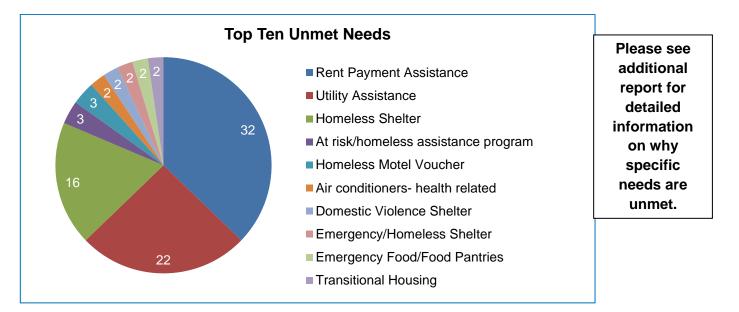

<sup>1</sup> Top Ten Referrals – calls with resulting referrals usually receive more than one referral

<sup>2</sup> Top Ten Unmet Needs – Callers needs were not met; programs may exist but caller may not be eligible for assistance or program may be out of funds.