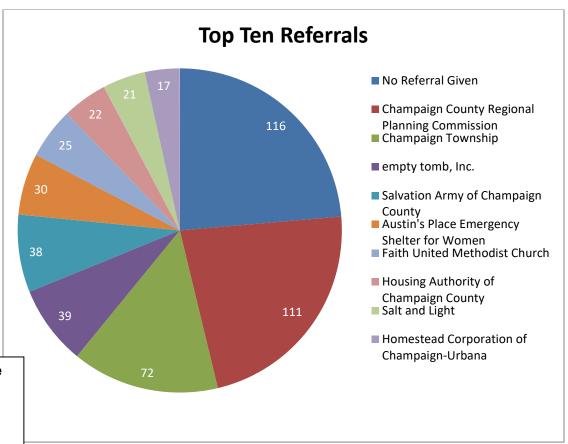

For more detailed information on Reason for Contact see enclosed "AIRS Problem Needs and Referral Count" report.

| Referred By            |     |
|------------------------|-----|
| Self-Referral          | 422 |
| Agency                 | 14  |
| Unknown                | 0   |
| Family/Friend          | 6   |
| United Way             | 12  |
| Case Worker            | 5   |
| Clergy/Church          | 0   |
| Hospital/Doctor/Clinic | 2   |
| Business               | 1   |
| Internet               | 0   |
| Police/Fire            | 1   |
| Radio                  | 0   |
| Television             | 0   |