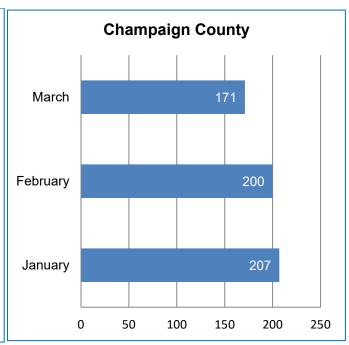

## United Way 2-1-1 Report

## Champaign County

January – March 2018

Submitted by: Karen Zangerle, Executive Director, PATH, Inc.





| Age of Caller |     |
|---------------|-----|
| Adult         | 330 |
| Senior        | 52  |
| Unknown       | 101 |
| Youth         | 0   |

| <u>Gende</u> | <u>r</u> |
|--------------|----------|
| Female       | 352      |
| Male         | 125      |
| Unknown      | 6        |
|              |          |

| Contact Person Type    |     |  |
|------------------------|-----|--|
| Individual             | 433 |  |
| Third Party            | 23  |  |
| Agency                 | 8   |  |
| Doctor/Hospital/Clinic | 2   |  |
| Police/Sheriff         | 1   |  |
| School                 | 1   |  |

For more detailed information on Reason for Contact see enclosed "AIRS Problem Needs and Referral Count" report.

| Referred By            |     |
|------------------------|-----|
| Self-Referral