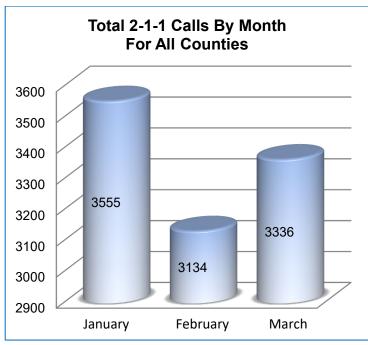

## United Way 2-1-1 Report

## Champaign County

January – March 2018

Submitted by: Karen Zangerle, Executive Director, PATH, Inc.





| Age of Caller |     |
|---------------|-----|
| Adult         | 330 |
| Senior        | 52  |
| Unknown       | 101 |
| Youth         | 0   |

| <u>Gende</u> | <u>r</u> |
|--------------|----------|
| Female       | 352      |
| Male         | 125      |
| Unknown      | 6        |
|              |          |

| Contact Person Type    |     |  |
|------------------------|-----|--|
| Individual             | 433 |  |
| Third Party            | 23  |  |
| Agency                 | 8   |  |
| Doctor/Hospital/Clinic | 2   |  |
| Police/Sheriff         | 1   |  |
| School                 | 1   |  |

For more detailed information on Reason for Contact see enclosed "AIRS Problem Needs and Referral Count" report.

| Referred By            |     |
|------------------------|-----|
| Self-Referr