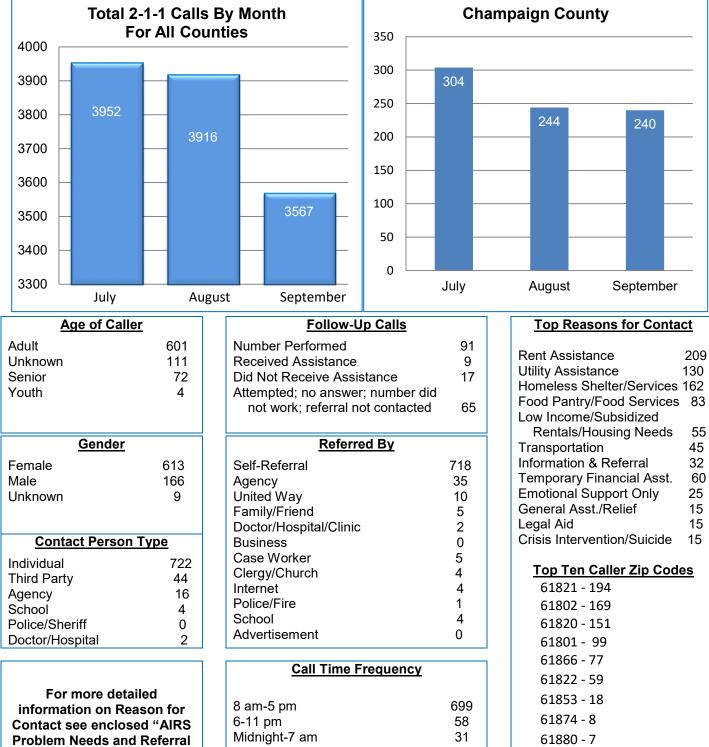

#### Champaign County

July – September 2019

Submitted by: Susan Williams, Database Manager, PATH, Inc.

61815 - 5

Count" report.