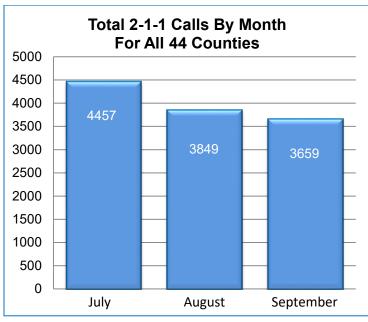

# United Way 2-1-1 Report

### Champaign County

July - September 2020

Submitted by: Susan Williams, Database Manager, PATH, Inc.





| Age of Caller |     |  |  |
|---------------|-----|--|--|
| Adult         | 570 |  |  |
| Unknown       | 17  |  |  |
| Senior        | 88  |  |  |
| Youth         | 3   |  |  |
|               |     |  |  |

| <u>Gender</u> |     |
|---------------|-----|
| Female        | 506 |
| Male          | 149 |
| Unknown       | 23  |
|               |     |

| Contact Person Type    |     |
|------------------------|-----|
| Individual             | 626 |
| Third Party            | 36  |
| Agency                 | 8   |
| Doctor/Hospital/Clinic | 1   |
| Business               | 0   |
| School                 | 3   |
| Church                 | 2   |
| Police/Sheriff         | 2   |

For more detailed information on Reason for Contact see enclosed "AIRS Problem Needs and Referral Count" repo