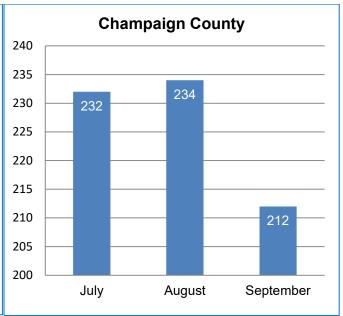

# United Way 2-1-1 Report

### Champaign County

July - September 2020

Submitted by: Susan Williams, Database Manager, PATH, Inc.





| Age of Caller |     |  |  |
|---------------|-----|--|--|
| Adult         | 570 |  |  |
| Unknown       | 17  |  |  |
| Senior        | 88  |  |  |
| Youth         | 3   |  |  |
|               |     |  |  |

| <u>Gender</u> |     |
|---------------|-----|
| Female        | 506 |
| Male          | 149 |
| Unknown       | 23  |
|               |     |

| Contact Person Type    |     |
|------------------------|-----|
| Individual             | 626 |
| Third Party            | 36  |
| Agency                 | 8   |
| Doctor/Hospital/Clinic | 1   |
| Business               | 0   |
| School                 | 3   |
| Church                 | 2   |
| Police/Sheriff         | 2   |

For more detailed information on Reason for Contact see enclosed "AIRS Problem Needs and Referral Count" report